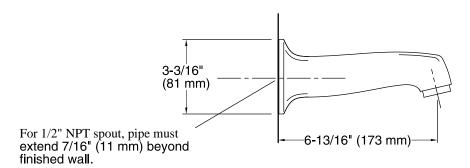

.

# Material

- KOHLER finishes resist corrosion and tarnishing.
- Premium metal construction for durability and reliability.

#### Installation

- Wall-mount.
- NPT connection.

## **Recommended Products/Accessories**

K-23723 Faucet cleaner



# Codes/Standards

ASME A112.18.1/CSA B125.1 DOE - Energy Policy Act 1992

# KOHLER® Faucet Lifetime Limited Warranty

See website for detailed warranty information.

### Available Colors/Finishes

Color tiles intended for reference only.

| Color | Code | Description              |
|-------|------|--------------------------|
|       | CP   | Polished Chrome          |
|       | SN   | Vibrant® Polished Nickel |
|       | AF   | Vibrant® French Gold     |
|       | BN   | Vibrant® Brushed Nickel  |
|       | BV   | Vibrant® Brushed Bronze  |







# **Technical Information**

All product dimensions are nominal.

### **Notes**

Install this product according to the installation guide.